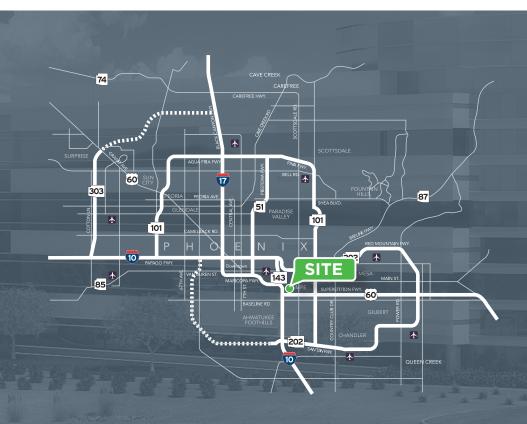

# Location & Site Features

- Centralized location allowing broad access to Phoenix area labor markets
- Over 50 restaurants & 9 hotels within 2 mile radius
- 10 minute access to Sky Harbor International Airport, Downtown Tempe and Arizona State University.
- 15 minute access to Downtown
   Phoenix and Downtown Scottsdale

### **FREEWAY & SITE ACCESS**

- Convenient access to multiple freeways including Interstate 10, US-60, SR 143 & Loop 202.
- 4 points of ingress/egress with signal lights at Priest/Alameda, Broadway/55th St, Priest/Fountainhead Parkway, and Priest/Farimont