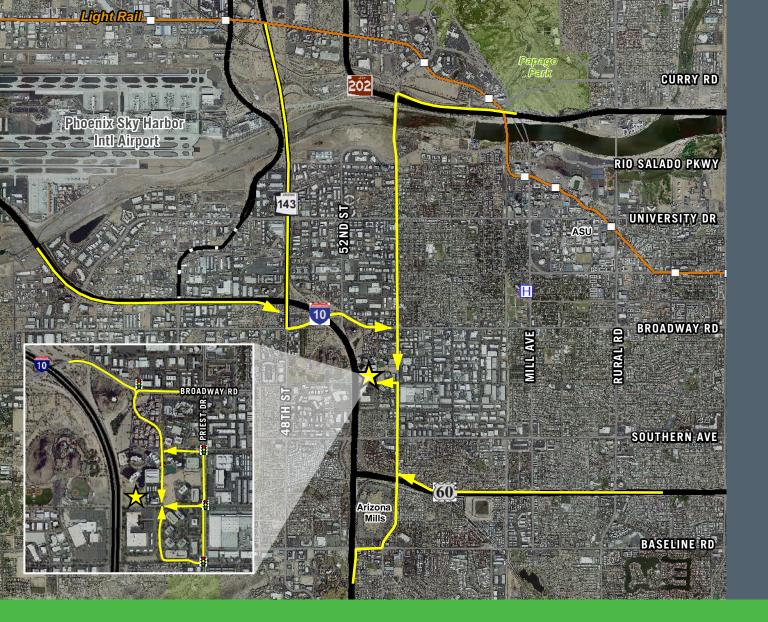

### **FREEWAY & SITE ACCESS**

- Convenient access to multiple freeways including Interstate 10, US-60, SR 143 & Loop 202.
- 4 points of ingress/egress with signal lights at Priest/Alameda, Broadway/55th St, Priest/Fountainhead Parkway, and Priest/Farimont