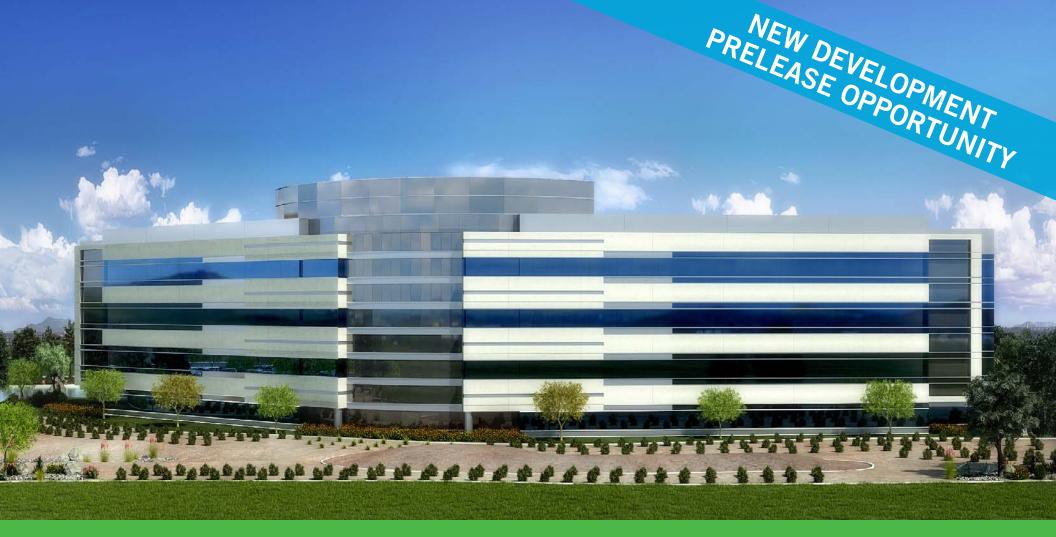

# CLASS A OFFICE SPACE AVAILABLE

**USAA Real Estate Company** 

# **Building & Project Features**

- 4-story, 160,000 SF class A office building
- Flexible in-place City of Tempe entitlements; expandable up to 14-story, 384,000 SF
- >5.0 per 1000 parking in detached parking structure
- Targeted LEED certification design
- 2-story atrium lobby
- Building and monument signage opportunities

- Adjacent lake and water feature
- Building naming rights available for single tenant occupancy
- Outstanding freeway exposure to Interstate 10 with over 500 feet of frontage and visibility to 225,000 vehicles per day
- Located in Fountainhead Business Park – a 65 acre master planned business park