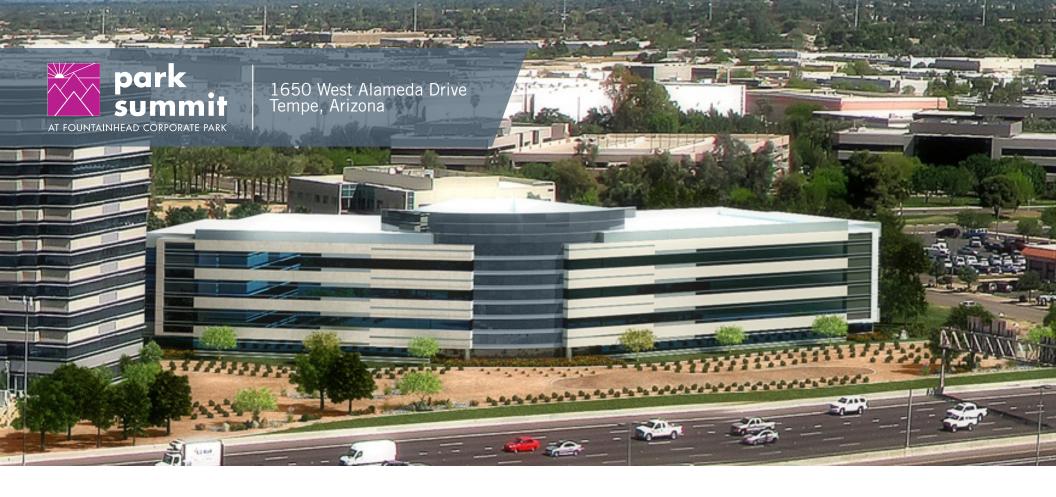

1650 West Alameda Drive Tempe, Arizona

# **Building & Project Features**

- 4-story, 160,000 SF class A office building
- Flexible in-place City of Tempe entitlements; expandable up to 14-story, 384,000 SF
- >5.0 per 1000 parking in detached parking structure
- Targeted LEED certification design
- 2-story atrium lobby
- Building and monument signage opportunities

- Adjacent lake and water feature
- Building naming rights available for single tenant occupancy
- Outstanding freeway exposure to Interstate 10 with over 500 feet of frontage and visibility to 225,000 vehicles per day
- Located in Fountainhead Business Park – a 65 acre master planned business park