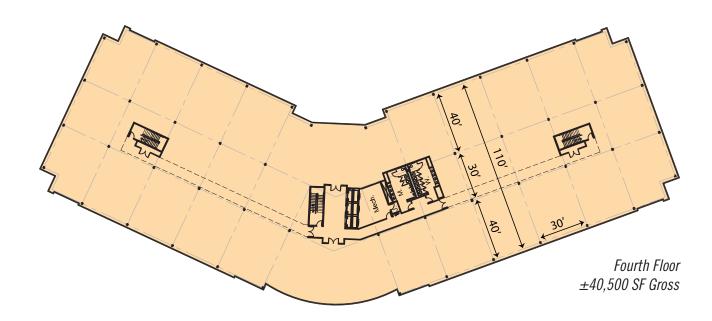

# Typical Floor Plate

- Large, efficient floor plates of +/- 40,000 SF
- 3 stairwells for easy floor divisibility
- 3 passenger elevators and efficient vertical transportation
- Minimal interior columns for flexible office design
- 110-foot-wide building for optimal cubicle layout design
- Fully improved restrooms