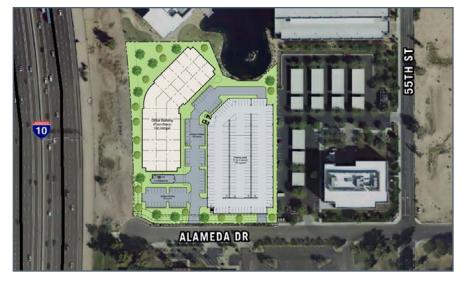

### **FREEWAY & SITE ACCESS**

- Convenient access to multiple freeways including Interstate 10, US-60, SR 143 & Loop 202.
- 4 points of ingress/egress with signal lights at Priest/Alameda, Broadway/55th St, Priest/Fountainhead Parkway, and Priest/Farimont

- Adjacent lake and water feature
- Building naming rights available for single tenant occupancy
- Outstanding freeway exposure to Interstate 10 with over 500 feet of frontage and visibility to 225,000 vehicles per day
- Located in Fountainhead Business Park – a 65 acre master planned business park