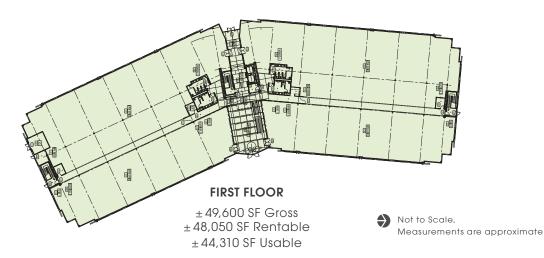

# NORTERRA WEST PHASE I

### **BULIDING FLOOR PLAN TOTALS**

± 149,000 SF Gross ± 144,350 SF Rentable ± 136,870 SF Usable