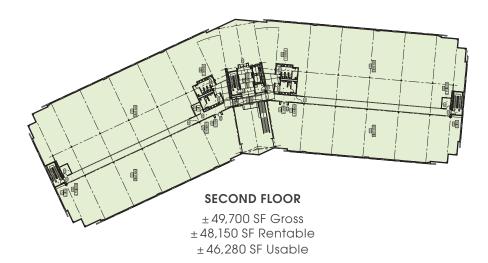

# NORTERRA WEST PHASE I

### **BULIDING FLOOR PLAN TOTALS**

± 149,000 SF Gross ± 144,350 SF Rentable ± 136,870 SF Usable