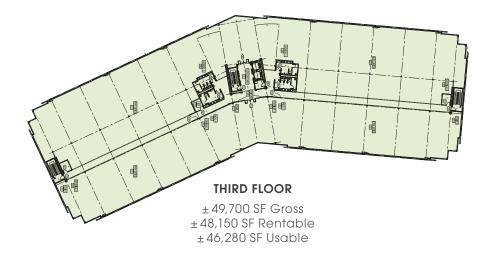

# NORTERRA WEST PHASE I

### **BULIDING FLOOR PLAN TOTALS**

± 149,000 SF Gross ± 144,350 SF Rentable ± 136,870 SF Usable