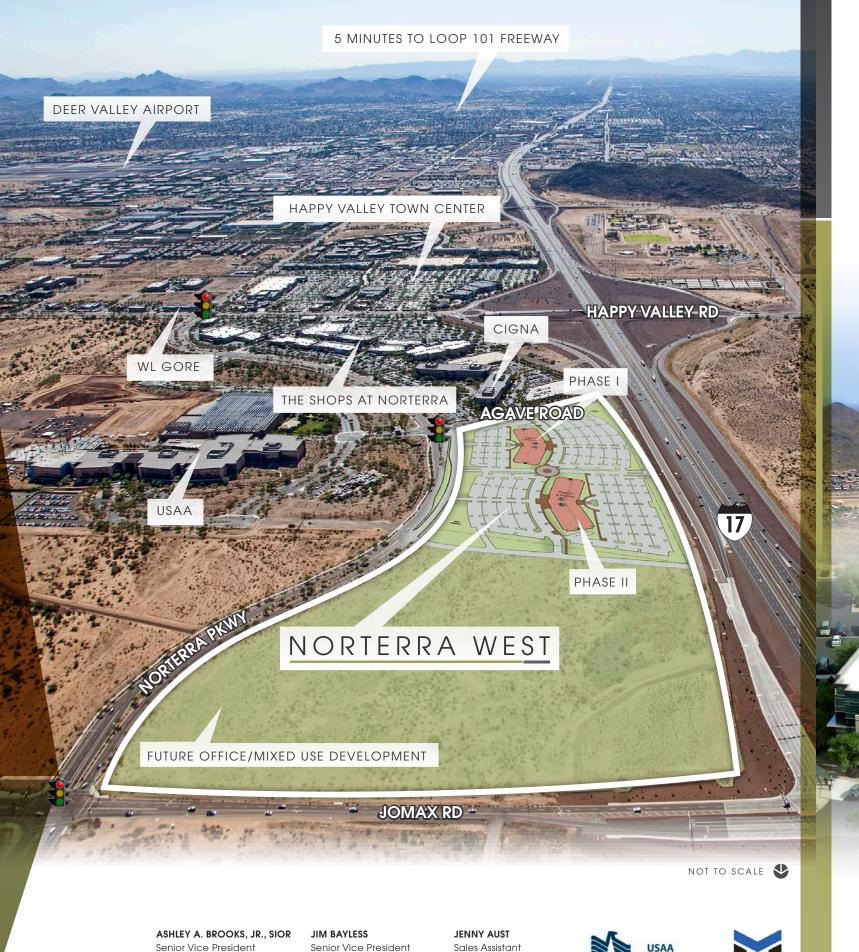

# LOCATION FEATURES:

- I-17 Black Canyon frontage, 3 miles north of the Agua Fria Loop 101
- ±576 acre master planned business park
- Abundant affordable skilled labor market
- >95,000 vehicles drive by site each day\*
- Full diamond interchanges at Happy Valley & Jomax
- Abundant Restaurants and hospitality nearby \*Source: MPSI, 2013

## **DEVELOPMENT HIGHLIGHTS:**

- Two (2) building three-story Class-A office
- Flexible and efficient ±50,000 SF floor plates
- $\pm 6/1,000$  SF surface parking; expandable to  $\pm 8/1,000$  SF