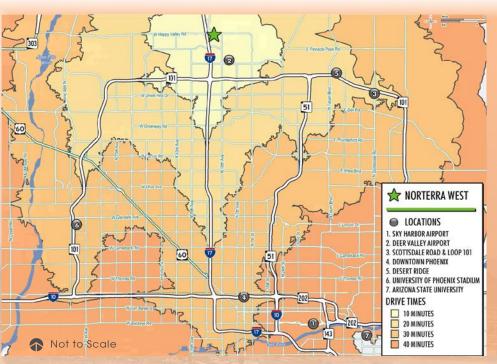

. . . . . . . . . NORTH A SCOTTSDALE 101 (17) 51 PEORIA NORTH MOUNTAIN GLENDALE PARADISE VALLEY PHOENIX SCOTTSDALE

143

TEMPE

101

202

60

ANTHEM

SURPRISE

303

SUN

CITY

- 142,000 population within 5-mile radius\*
- North Central Phoenix neighborhoods \*Source: MPSI, 2013

### LABOR DRIVE-TIME MAP

20 minute commute from North Scottsdale, Glendale, and

DAVIS

Architectural Design by Davis