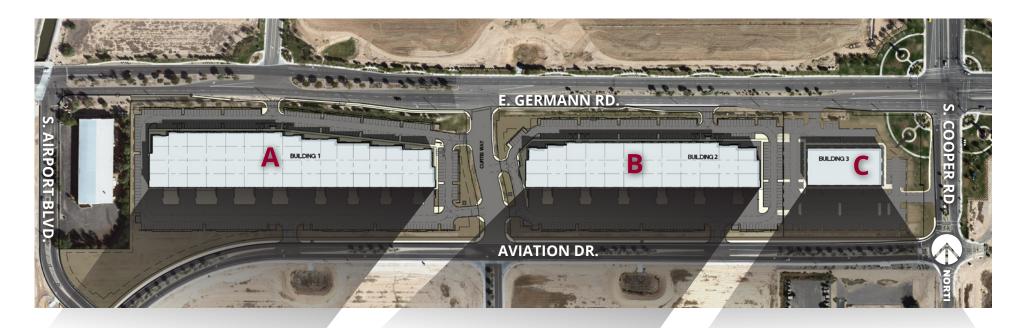

#### **BUILDING A (1600 E. GERMANN):**

- 122,323 RSF
- 30' Clear Height
- Grade & Truck-well Loading
- 132' to 162' Building Depth
- 124' Rear Truck Court
- 1.86 / 1000 SF Parking
- 3000 Amp 480/277V 3-Phase
- ESFR Sprinkler System

#### **BUILDING B (1800 E. GERMANN):**

- 89,832 RSF
- 24' Clear Height
- Grade & Truck-well Loading
- 116' to 132' Building Depth
- 124' Rear Truck Court
- 2.06/ 1000 SF Parking Ratio
- 3000 Amp 480/277V 3-Phase

#### **BUILDING C (1900 E. GERMANN):**

- 26,500 to 48,400 RSF
- 1 or 2 story Flex / R&D Building
- 3.40 Acre parcel
- 186 spaces (3.84 to 7.0 / 1000 SF)
- Highly visible site at SWC of Cooper and Germann
- C-2 / PAD zoning uses allowed
- Build-to-Suite for Lease or Land Sale