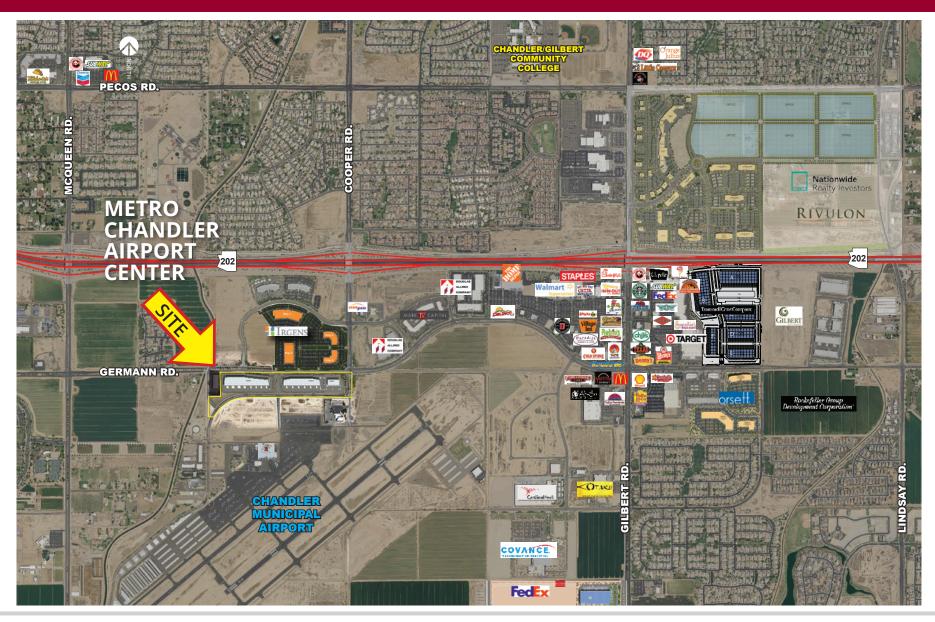

#### **LOCATION FEATURES:**

- High growth Chandler Airport submarket
- · Highly educated Chandler/Gilbert workforce
- Master planned commercial business park
- ½ mile south of Loop 202 at Cooper Road
- Highly visible Germann Road frontage
- Direct site access from four (4) streets
- Two signalized intersections for easy access
- Flexible PAD Chandler zoning for I-1 industrial uses and select C-2 commercial uses