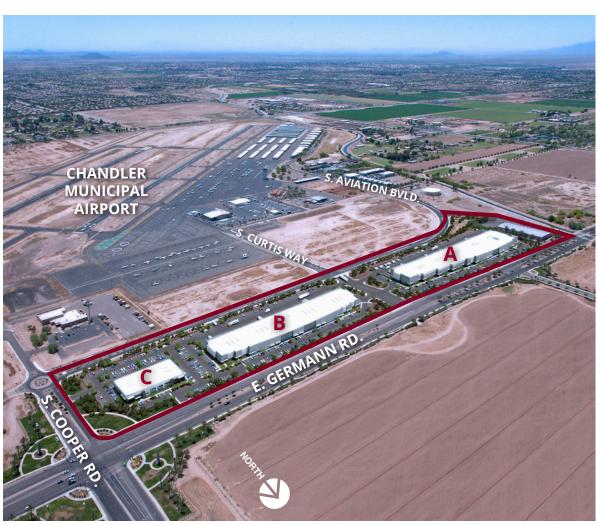

#### **BUILDING A (1600 E. GERMANN):**

- 122,323 RSF
- 30' Clear Height
- Grade & Truck-well Loading
- 132' to 162' Building Depth
- 124' Rear Truck Court
- 1.86 / 1000 SF Parking
- 3000 Amp 480/277V 3-Phase
- ESFR Sprinkler System

#### **BUILDING B (1800 E. GERMANN):**

- 89,832 RSF
- 24' Clear Height
- Grade & Truck-well Loading
- 116' to 132' Building Depth
- 124' Rear Truck Court
- 2.06/ 1000 SF Parking Ratio
- 3000 Amp 480/277V 3-Phase

#### **BUILDING C (1900 E. GERMANN):**

- 26,500 to 48,400 RSF
- 1 or 2 story Flex / R&D Building
- 3.40 Acre parcel
- 186 spaces (3.84 to 7.0 / 1000 SF)
- Highly visible site at SWC of Cooper and Germann
- C-2 / PAD zoning uses allowed
- Build-to-Suite for Lease or Land Sale

#### **LOCATION FEATURES:**

- High growth Chandler Airport submarket
- · Highly educated Chandler/Gilbert workforce
- Master planned commercial business park
- ½ mile south of Loop 202 at Cooper Road
- Highly visible Germann Road frontage
- Direct site access from four (4) streets
- Two signalized intersections for easy access
- Flexible PAD Chandler zoning for I-1 industrial uses and select C-2 commercial uses