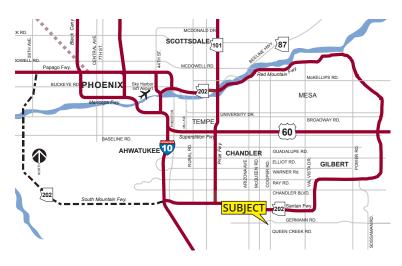

#### **LOCATION FEATURES:**

- High growth Chandler Airport submarket
- · Highly educated Chandler/Gilbert workforce
- Master planned commercial business park
- ½ mile south of Loop 202 at Cooper Road
- Highly visible Germann Road frontage
- Direct site access from four (4) streets
- Two signalized intersections for easy access
- Flexible PAD Chandler zoning for I-1 industrial uses and select C-2 commercial uses